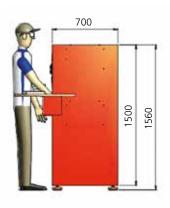

## 2 HEAD CORNER CUTTING

| Sizes trimmed              | Width  | 350 mm                   |
|----------------------------|--------|--------------------------|
|                            | Height | 400 mm                   |
| Pile height max.           |        | 60 mm                    |
| Supply Voltage             |        | 230 V / 1 ph / 50 Hz     |
| Installed Power            |        | 0.5 kW                   |
| Compressed Air Requirement |        | 1.3 ltr/cycle at 6 bar   |
| Weight                     |        | 200 kg                   |
| Dimensions (I x w x h)     |        | 1,420 x 1,110 x 1,560 mm |