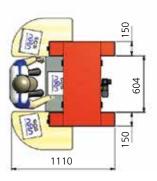

## 2 HEAD CORNER CUTTING

| Sizes trimmed              | Width  | 350 mm                   |
|----------------------------|--------|--------------------------|
|                            | Height | 400 mm                   |
| Pile height max.           |        | 60 mm                    |
| Supply Voltage             |        | 230 V / 1 ph / 50 Hz     |
| Installed Power            |        | 0.5 kW                   |
| Compressed Air Requirement |        | 1.3 ltr/cycle at 6 bar   |
| Weight                     |        | 200 kg                   |
| Dimensions (I x w x h)     |        | 1,420 x 1,110 x 1,560 mm |