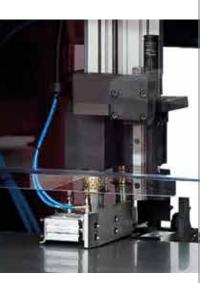

### Advantages

- Simplicity of Operation
- Quick and Easy Makeready
- Easily Moveable
- Reduced Floor Space

Book blocks and card boards are insert manually into the corner cutting station. In one passage the machinery allows the perfect cutting of the sides of the 2 corners. Micrometric adjusting by simply operating on the display and side jogger adjusting.