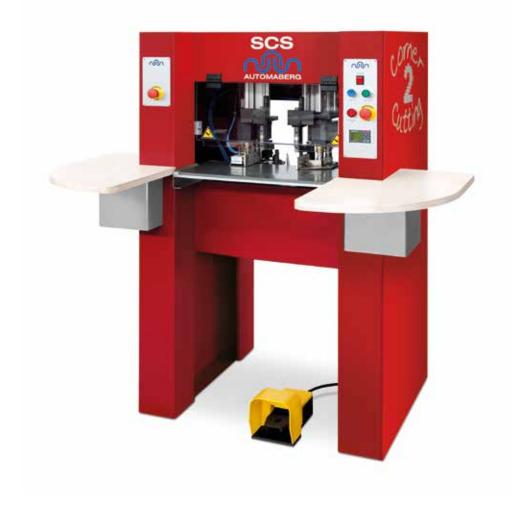

# 21-1CC 2 HEAD CORNER CUTTING

### SEMI-AUTOMATIC CORNER CUTTING UNIT

Semi-automatic unit for perfect rounded cut of soft • Operation cover books, book blocks and cardboards. Sturdily built, easy adjusting. The ideal solution for small binders.

### Advantages

- Simplicity of Operation
- Quick and Easy Makeready
- Easily Moveable
- Reduced Floor Space

Book blocks and card boards are insert manually into the corner cutting station. In one passage the machinery allows the perfect cutting of the sides of the 2 corners. Micrometric adjusting by simply operating on the display and side jogger adjusting.