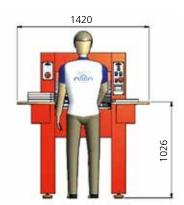

## 2 HEAD CORNER CUTTING

| Sizes trimmed              | Width  | 350 mm                   |
|----------------------------|--------|--------------------------|
|                            | Height | 400 mm                   |
| Pile height max.           |        | 60 mm                    |
| Supply Voltage             |        | 230 V / 1 ph / 50 Hz     |
| Installed Power            |        | 0.5 kW                   |
| Compressed Air Requirement |        | 1.3 ltr/cycle at 6 bar   |
| Weight                     |        | 200 kg                   |
| Dimensions (I x w x h)     |        | 1,420 x 1,110 x 1,560 mm |